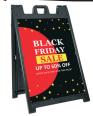

### 18"x 24" COROPLAST YARD SIGNS

### **FULL COLOR DIGITAL PRINT**BUY 4 DOUBLE SIDED \$100

1 - \$29 EACH / DBL SIDED \$35 ea. 10 - \$10 EACH / DBL SIDED \$13 ea. 30 - \$8 EACH / DBL SIDED \$10 ea. 50 - \$7 EACH / DBL SIDED \$8.50 ea. 100 - \$6 EACH / DBL SIDED \$7 ea. ADD STEP STAKES \$1.50 EACH

#### **BANNERS**

| 2x4 - \$50  | 4x8 - \$159  |
|-------------|--------------|
| 3x6 - \$99  | 4x10 - \$179 |
| 3x8 - \$126 | 4x12 - \$199 |
| 4x6 - \$139 | 5x10 - \$210 |
| 5x8 - \$189 | 5x12 - \$240 |

#### MAGNETS

SMALL 2 for 10x18 \$69.00 LARGE 2 for 12x24 \$79.00

#### VEHIGLE

## ASK FOR DETAILS PRICE GUIDE



# MISC. COMPOSITE ALUMINUM

\$11 PER SQ. FOOT DBL SIDED \$15

#### SANDWICH BOARDS



TWO DIGITALLY PRINTS VITH A-FRAME STAND

\$225

### RUST PROOFING



Car \$150 SUV \$175 Mid Sized Truck and Van \$200

CASH ONLY ON RUST PROOFING SERVICES

## REAL ESTATE STYLE SIGN FRAMES

18" X 24".... \$33.00 24" X 36".... \$41.25 36" X 48"... \$135.00