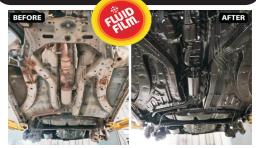

### RUST PROOFING

Car \$150 SUV \$175 Mid Sized Truck and Van \$200

CASH ONLY ON RUST PROOFING SERVICES